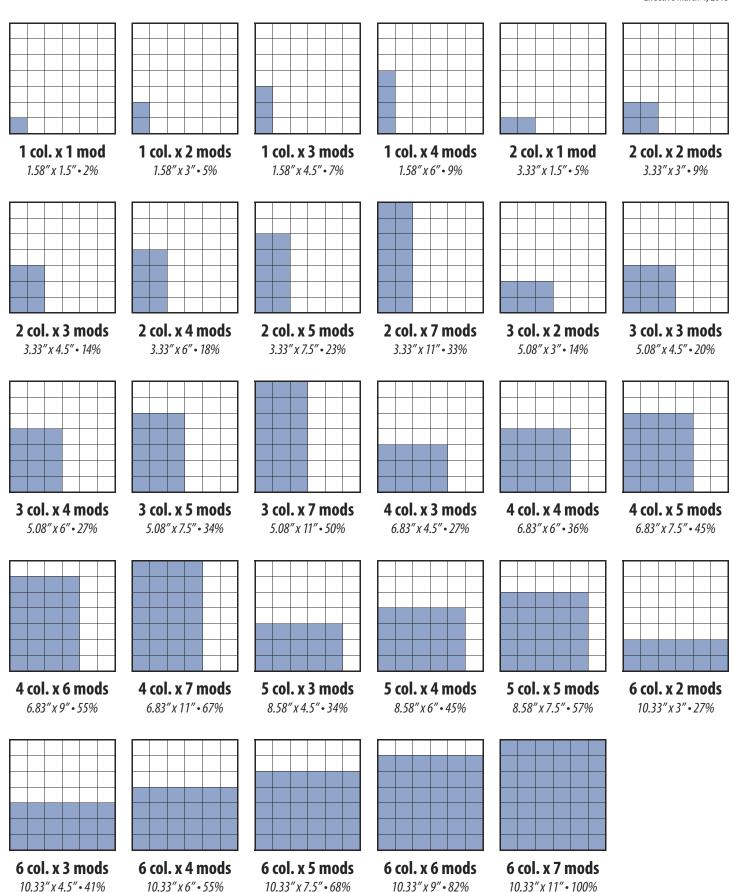

GES!

### **AdHeres**

Advertise on page one! These 3" x 3" adhesive advertisements are great for coupon offers, grand openings, and special sales. They are full color with a glossy finish and a full sticker backing that can peel off the page to be used.

### **Early Bird Discount Plan**

Boost early and mid-week sales with page-dominating display ads at heavily discount space and color rates! Available in full and half page sizes for Monday and Tuesday publication.

### **Non-Profit Rate**

Organizations with non-profit status, tax-supported government agencies, schools and colleges qualify for a discounted rate on many products.

#### **Contact your Account Executive**

for more information or to set up your advertising plan today!

## **Modular Display Grids**

Effective March 4, 2013



## **Classified Advertising Rates**

| Automotive |      |                     |  |  |
|------------|------|---------------------|--|--|
|            | Days | Price               |  |  |
| Good       | 3    | \$46.67             |  |  |
| Better     | 10   | \$52.22             |  |  |
| BEST       | 30   | <sup>\$</sup> 68.89 |  |  |

Minimum of 5 lines. Additional charge for over 5 lines. Includes Print & Online.

| Employment |      |                      |  |  |
|------------|------|----------------------|--|--|
|            | Days | Price                |  |  |
| Good       | 3    | <sup>\$</sup> 165.55 |  |  |
| Better     | 7    | <sup>\$</sup> 234.55 |  |  |
| BEST       | 14   | <sup>5</sup> 280.00  |  |  |

Minimum of 10 lines. Additional charge for over 10 lines. Includes Prin