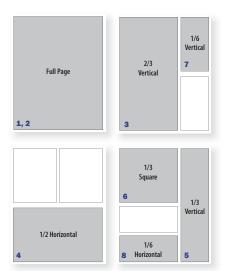

### **Advertising Rates and Information:**

| Ad Siz            | es & Dimensions  |               | Single Issue  | 2-4 Issues<br>Annually | 5-7 Issues<br>Annually |
|-------------------|------------------|---------------|---------------|------------------------|------------------------|
| 1 Full Page       | With Bleed       | 9" x 10.875"  | \$3,255       | \$2,170                | \$1,860                |
| 2 Full Page       | Non-Bleed        | 7.99" x 9.87" | \$3,255       | \$2,170                | \$1,860                |
| <b>3</b> 2/3 Page |                  | 5.27" x 9.87" | \$2,541       | \$1,694                | \$1,452                |
| <b>4</b> 1/2 Page |                  | 7.99" x 4.85" | \$2,021       | \$1,348                | \$1,155                |
| <b>5</b> 1/3 Page | Vertical         | 2.55" x 9.87" | \$1,365 \$910 |                        | \$780                  |
| <b>6</b> 1/3 Page | Square           | 5.27" x 4.85" | \$1,365       | \$910                  | \$780                  |
| <b>7</b> 1/6 Page | Vertical         | 2.55" x 4.85" | \$814         | \$542                  | \$465                  |
| <b>8</b> 1/6 Page | Horizontal       | 5.27" x 2.35" | \$814         | \$542                  | \$465                  |
| Prem              | ium Ad Positions |               |               |                        |                        |
| Inside Front      | With Bleed       | 9" x 10.875"  | \$4,069       | \$2,713                | \$2,325                |
| Page 3            | With Bleed       | 9" x 10.875"  | \$4,069       | \$2,713                | \$2,325                |
| Inside Back       | With Bleed       | 9" x 10.875"  | \$4,069       | \$2,713                | \$2,325                |
| Back Page         | With Bleed       | 9" x 10.875"  | \$4,394       | \$2,930                | \$2,511                |

### **Advertising Rates and Information:**

| Ad Siz            | es & Dimensions  |               | Single Issue | 2-4 Issues<br>Annually | 5-7 Issues<br>Annually |
|-------------------|------------------|---------------|--------------|------------------------|------------------------|
| 1 Full Page       | With Bleed       | 9" x 10.875"  | \$2,280      | \$1,520                | \$1,305                |
| 2 Full Page       | Non-Bleed        | 7.99" x 9.87" | \$2,280      | \$1,520                | \$1,305                |
| <b>3</b> 2/3 Page |                  | 5.27" x 9.87" | \$1,780      | \$1,185                | \$1,020                |
| <b>4</b> 1/2 Page |                  | 7.99" x 4.85" | \$1,415      | \$945                  | \$810                  |
| <b>5</b> 1/3 Page | Vertical         | 2.55" x 9.87" | \$995        | \$995 \$640            |                        |
| <b>6</b> 1/3 Page | Square           | 5.27" x 4.85" | \$995        | \$640                  | \$550                  |
| <b>7</b> 1/6 Page | Vertical         | 2.55" x 4.85" | \$570        | \$380                  | \$325                  |
| <b>8</b> 1/6 Page | Horizontal       | 5.27" x 2.35" | \$570        | \$380                  | \$325                  |
| Prem              | ium Ad Positions |               |              |                        |                        |
| Inside Front      | With Bleed       | 9" x 10.875"  | \$3,055      | \$2,035                | \$1,750                |
| Page 3            | With Bleed       | 9" x 10.875"  | \$3,055      | \$2,035                | \$1,750                |
| Inside Back       | With Bleed       | 9" x 10.875"  | \$3,055      | \$2,035                | \$1,750                |
| Back Page         | With Bleed       | 9" x 10.875"  | \$3,295      | \$2,200                | \$1,885                |