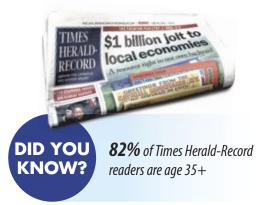

51% of market adults read a weekday edition of the Times Herald-Record in the past week.

**Source:** 2012 Market Study; Clark, Martire & Bartolomeo Inc.