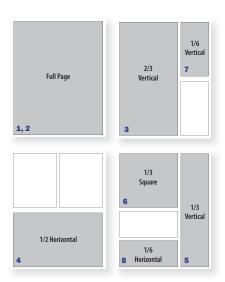

### **Advertising Rates and Information:**

| Ad Siz            | es & Dimensions  |               | Single Issue  | 2-4 Issues<br>Annually | 5-7 Issues<br>Annually |
|-------------------|------------------|---------------|---------------|------------------------|------------------------|
| 1 Full Page       | With Bleed       | 9" x 10.875"  | \$3,255       | \$2,170                | \$1,860                |
| 2 Full Page       | Non-Bleed        | 7.99" x 9.87" | \$3,255       | \$2,170                | \$1,860                |
| <b>3</b> 2/3 Page |                  | 5.27" x 9.87" | \$2,541       | \$1,694                | \$1,452                |
| <b>4</b> 1/2 Page |                  | 7.99" x 4.85" | \$2,021       | \$1,348                | \$1,155                |
| <b>5</b> 1/3 Page | Vertical         | 2.55" x 9.87" | \$1,365 \$910 |                        | \$780                  |
| <b>6</b> 1/3 Page | Square           | 5.27" x 4.85" | \$1,365       | \$910                  | \$780                  |
| <b>7</b> 1/6 Page | Vertical         | 2.55" x 4.85" | \$814         | \$542                  | \$465                  |
| <b>8</b> 1/6 Page | Horizontal       | 5.27" x 2.35" | \$814         | \$542                  | \$465                  |
| Prem              | ium Ad Positions |               |               |                        |                        |
| Inside Front      | With Bleed       | 9" x 10.875"  | \$4,069       | \$2,713                | \$2,325                |
| Page 3            | With Bleed       | 9" x 10.875"  | \$4,069       | \$2,713                | \$2,325                |
| Inside Back       | With Bleed       | 9" x 10.875"  | \$4,069       | \$2,713                | \$2,325                |
| Back Page         | With Bleed       | 9" x 10.875"  | \$4,394       | \$2,930                | \$2,511                |

### **Advertising Rates and Information:**

| Ad Siz            | es & Dimensions  |               | Single Issue | 2-4 Issues<br>Annually | 5-7 Issues<br>Annually |
|-------------------|------------------|---------------|--------------|------------------------|------------------------|
| 1 Full Page       | With Bleed       | 9" x 10.875"  | \$2,280      | \$1,520                | \$1,305                |
| 2 Full Page       | Non-Bleed        | 7.99" x 9.87" | \$2,280      | \$1,520                | \$1,305                |
| <b>3</b> 2/3 Page |                  | 5.27" x 9.87" | \$1,780      | \$1,185                | \$1,020                |
| <b>4</b> 1/2 Page |                  | 7.99" x 4.85" | \$1,415      | \$945                  | \$810                  |
| <b>5</b> 1/3 Page | Vertical         | 2.55" x 9.87" | \$995        | \$995 \$640            |                        |
| <b>6</b> 1/3 Page | Square           | 5.27" x 4.85" | \$995        | \$640                  | \$550                  |
| <b>7</b> 1/6 Page | Vertical         | 2.55" x 4.85" | \$570        | \$380                  | \$325                  |
| <b>8</b> 1/6 Page | Horizontal       | 5.27" x 2.35" | \$570        | \$380                  | \$325                  |
| Prem              | ium Ad Positions |               |              |                        |                        |
| Inside Front      | With Bleed       | 9" x 10.875"  | \$3,055      | \$2,035                | \$1,750                |
| Page 3            | With Bleed       | 9" x 10.875"  | \$3,055      | \$2,035                | \$1,750                |
| Inside Back       | With Bleed       | 9" x 10.875"  | \$3,055      | \$2,035                | \$1,750                |
| Back Page         | With Bleed       | 9" x 10.875"  | \$3,295      | \$2,200                | \$1,885                |